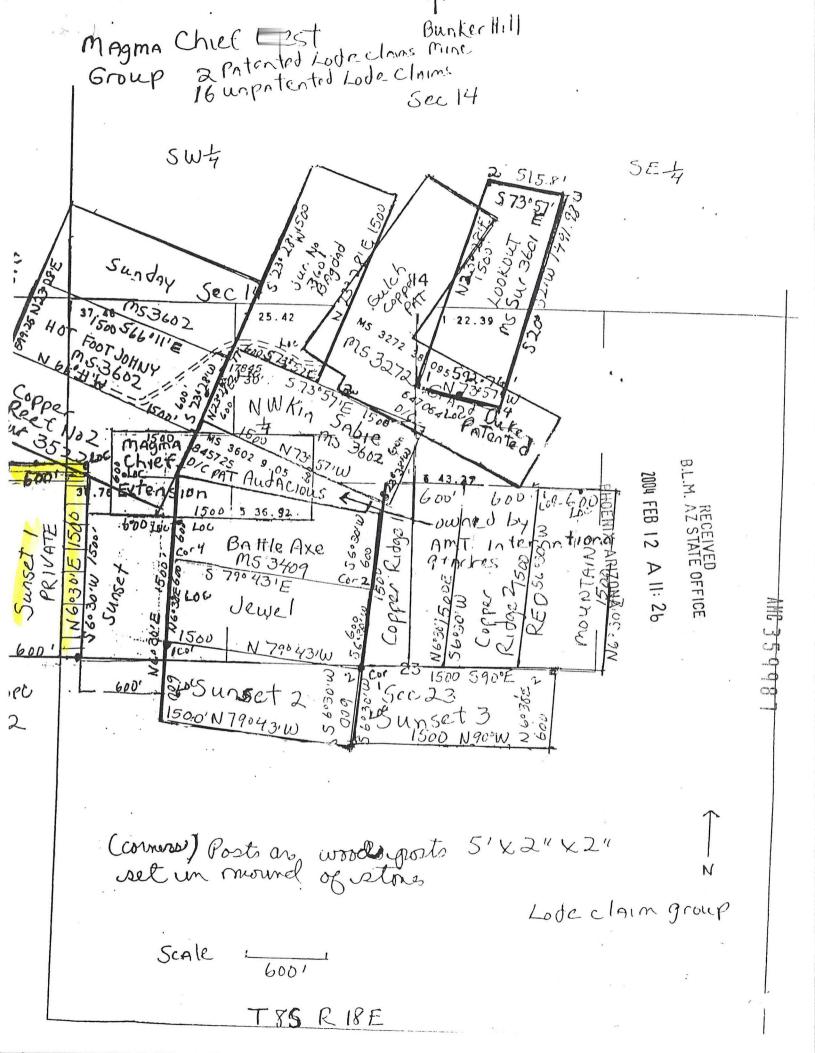

AMC357560, AMC357561, AMC357562, AMC357853, AMC357854, AMC357871, AMC357873, AMC357874, AMC357875, AMC358032, AMC358745, AMC358746, AMC359987, AMC359988, AMC359989, AMC359990, AMC360058 MAGMA CHIEF EXT, BATTLE AXE, KIN SABIE, SUNSET, JEWEL, HOT FOOT JOHNY, BAGDAD MS 3601, COPPER REEF NO. 2, SUNDAY, LOOKOUT MS 3601, COPPER RIDGE 1, SUNSET 1 – SUNSET 3, RED MOUNTAIN, COPPER TRIANGLE

GLENDALE, AZ 85308-1244

| Serial No | Claim Name/Number | Lead File No |
|-----------|-------------------|--------------|
| AMC357560 | MAGMA CHIEF EXT   | AMC357560    |
| AMC357561 | BATTLE AXE        | AMC357560    |
| AMC357562 | KIN SABIE         | AMC357560    |
| AMC357853 | SUNSET            | AMC357853    |
| AMC357854 | JEWEL             | AMC357853    |
| AMC357871 | HOT FOOT JOHNY    | AMC357871    |
| AMC357873 | BAGDAD MS3601     | AMC357873    |
| AMC357874 | COPPER REEF NO. 2 | AMC357873    |
| AMC357875 | SUNDAY            | AMC357873    |
| AMC358032 | LOOKOUT MS3601    | AMC358032    |
| AMC358745 | COPPER RIDGE      | AMC358745    |
| AMC358746 | COPPER RIDGE 1    | AMC358746    |
| AMC359987 | SUNSET 1          | AMC359987    |
| AMC359988 | SUNSET 2          | AMC359987    |
| AMC359989 | SUNSET 3          | AMC359987    |
| AMC359990 | RED MOUNTAIN      | AMC359987    |
| AMC360058 | COPPER TRIANGLE   | AMC360058    |