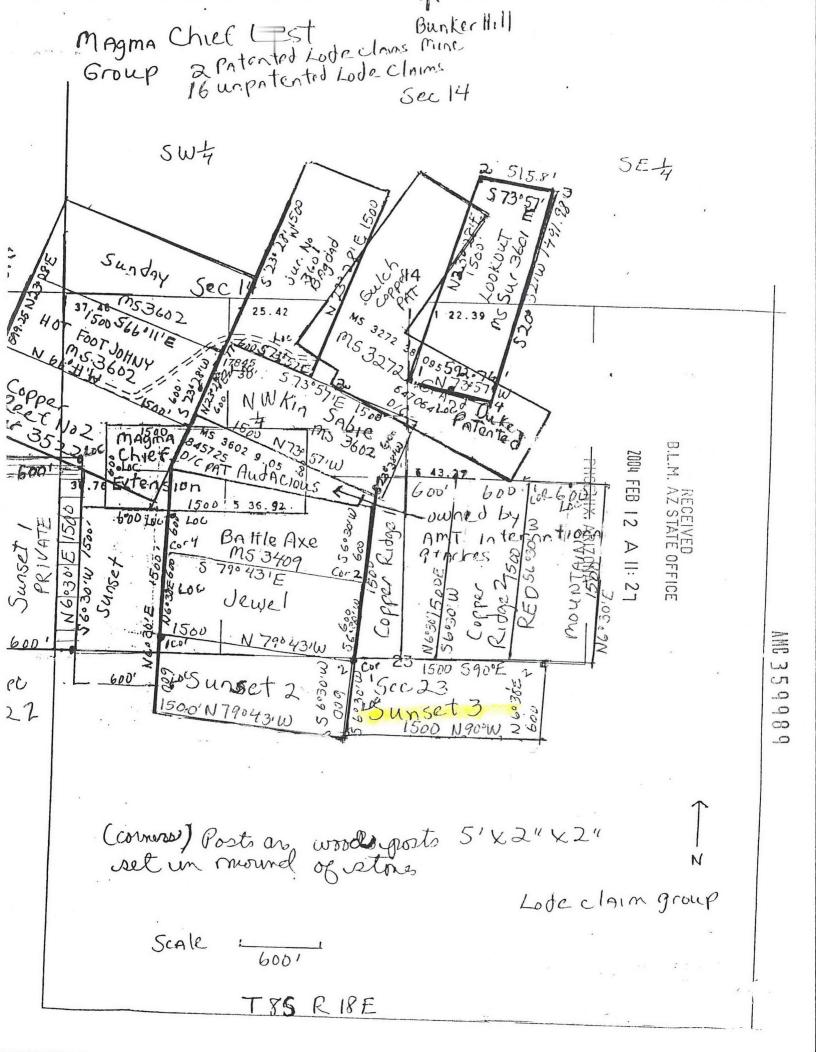

AMC357560, AMC357561, AMC357562, AMC357853, AMC357854, AMC357871, AMC357873, AMC357874, AMC357875, AMC358032, AMC358745, AMC358746, AMC359987, AMC359988, AMC359989, AMC359990, AMC360058 MAGMA CHIEF EXT, BATTLE AXE, KIN SABIE, SUNSET, JEWEL, HOT FOOT JOHNY, BAGDAD MS 3601, COPPER REEF NO. 2, SUNDAY, LOOKOUT MS 3601, COPPER RIDGE 1, SUNSET 1 – SUNSET 3, RED MOUNTAIN, COPPER TRIANGLE

GLENDALE, AZ 85308-1244

| Serial No | Claim Name/Number | Lead File No |
|-----------|-------------------|--------------|
| AMC357560 | MAGMA CHIEF EXT   | AMC357560    |
| AMC357561 | BATTLE AXE        | AMC357560    |
| AMC357562 | KIN SABIE         | AMC357560    |
| AMC357853 | SUNSET            | AMC357853    |
| AMC357854 | JEWEL             | AMC357853    |
| AMC357871 | HOT FOOT JOHNY    | AMC357871    |
| AMC357873 | BAGDAD MS3601     | AMC357873    |
| AMC357874 | COPPER REEF NO. 2 | AMC357873    |
| AMC357875 | SUNDAY            | AMC357873    |
| AMC358032 | LOOKOUT MS3601    | AMC358032    |
| AMC358745 | COPPER RIDGE      | AMC358745    |
| AMC358746 | COPPER RIDGE 1    | AMC358746    |
| AMC359987 | SUNSET 1          | AMC359987    |
| AMC359988 | SUNSET 2          | AMC359987    |
| AMC359989 | SUNSET 3          | AMC359987    |
| AMC359990 | RED MOUNTAIN      | AMC359987    |
| AMC360058 | COPPER TRIANGLE   | AMC360058    |